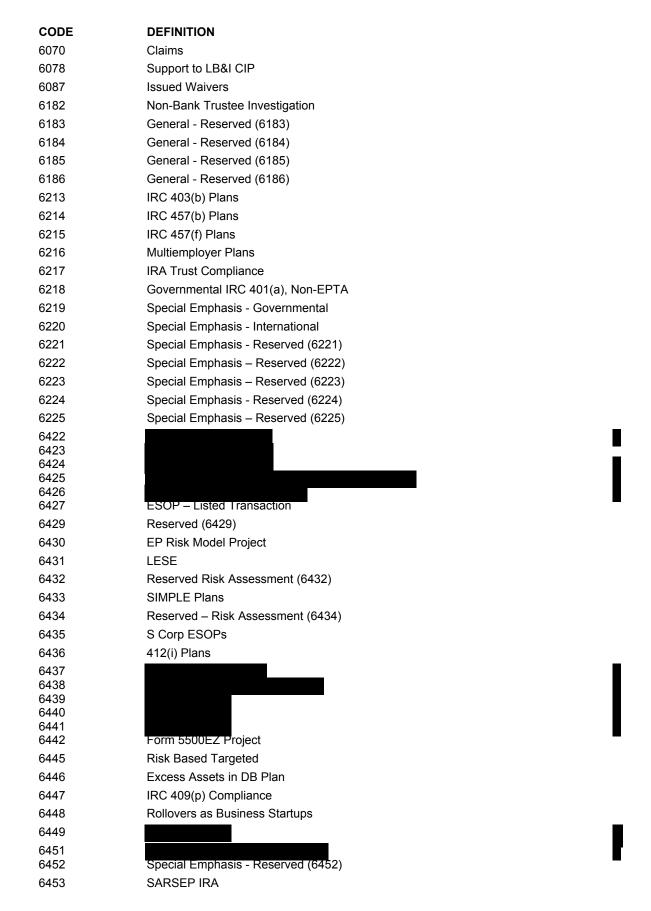

### (4) Description of EP Activity and MFT Codes

An EP/AIMS activity code is a 3 digit numeric code that identifies the type and condition of the return selected for examination.

| Activity Code     | Description | MFT Code |
|-------------------|-------------|----------|
| 307               | 5500 &      | 74       |
|                   | 5500C/R     |          |
| 310               | 5330        | 76       |
| 311               | 990-T       | 34       |
| 312               | 5500EZ      | 74       |
| 315               | 5500SF      | 74       |
| 473, 481-483      | 1065        | 06/35    |
| 462               | 944         | 14/39    |
| 464               | 940         | 10/80    |
| 463               | 945         | 16       |
| 465               | 941         | 01/17    |
| 266, 270-281      | 1040        | 30/20    |
| 495,496, 497, 498 | 1041        | 05/21    |