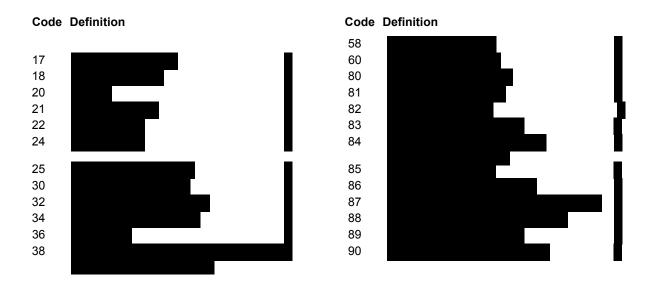

# (5) EPAIMS Status Codes

| Definition                    | Status                                                                                                                                                                                                                                                                                       | Definition                                                                                                                                                                                                                                                                                                                                                                                                                                                                                                                                                                                         |
|-------------------------------|----------------------------------------------------------------------------------------------------------------------------------------------------------------------------------------------------------------------------------------------------------------------------------------------|----------------------------------------------------------------------------------------------------------------------------------------------------------------------------------------------------------------------------------------------------------------------------------------------------------------------------------------------------------------------------------------------------------------------------------------------------------------------------------------------------------------------------------------------------------------------------------------------------|
| Transferred in                |                                                                                                                                                                                                                                                                                              |                                                                                                                                                                                                                                                                                                                                                                                                                                                                                                                                                                                                    |
| Selected, not assigned        | 54                                                                                                                                                                                                                                                                                           | Assigned by Area Office Terminal Function                                                                                                                                                                                                                                                                                                                                                                                                                                                                                                                                                          |
| Assigned, No Taxpayer Contact | 55                                                                                                                                                                                                                                                                                           | Cases previously held in suspense                                                                                                                                                                                                                                                                                                                                                                                                                                                                                                                                                                  |
| Assigned — Taxpayer contact   | 56                                                                                                                                                                                                                                                                                           | Form 10904                                                                                                                                                                                                                                                                                                                                                                                                                                                                                                                                                                                         |
| Returned From Review          | 58                                                                                                                                                                                                                                                                                           | ESS/ESP Suspense                                                                                                                                                                                                                                                                                                                                                                                                                                                                                                                                                                                   |
| FRAUD                         | 60                                                                                                                                                                                                                                                                                           | Department of Labor Notification/or                                                                                                                                                                                                                                                                                                                                                                                                                                                                                                                                                                |
|                               |                                                                                                                                                                                                                                                                                              | Closed to PSP/Classification                                                                                                                                                                                                                                                                                                                                                                                                                                                                                                                                                                       |
| Accepted by CID               | 80                                                                                                                                                                                                                                                                                           | Nondocketed                                                                                                                                                                                                                                                                                                                                                                                                                                                                                                                                                                                        |
| Review                        | 81                                                                                                                                                                                                                                                                                           | Unassigned Case Forwarded to Appeals                                                                                                                                                                                                                                                                                                                                                                                                                                                                                                                                                               |
| Joint Committee               | 82                                                                                                                                                                                                                                                                                           | Docketed                                                                                                                                                                                                                                                                                                                                                                                                                                                                                                                                                                                           |
| 30-Day letter                 | 83                                                                                                                                                                                                                                                                                           | Locally Defined                                                                                                                                                                                                                                                                                                                                                                                                                                                                                                                                                                                    |
| 90-Day letter                 | 84                                                                                                                                                                                                                                                                                           | TE/GE–SP for Closure                                                                                                                                                                                                                                                                                                                                                                                                                                                                                                                                                                               |
| Transferred to Counsel        | 85                                                                                                                                                                                                                                                                                           | Suspense                                                                                                                                                                                                                                                                                                                                                                                                                                                                                                                                                                                           |
| Suspense, Issue               | 86                                                                                                                                                                                                                                                                                           | Reference Return                                                                                                                                                                                                                                                                                                                                                                                                                                                                                                                                                                                   |
| Suspense, (Fraud)             | 87                                                                                                                                                                                                                                                                                           | Closed to Appeals Processing Function                                                                                                                                                                                                                                                                                                                                                                                                                                                                                                                                                              |
| Suspense, TEFRA-PCS           | 88                                                                                                                                                                                                                                                                                           | Tried–District Counsel                                                                                                                                                                                                                                                                                                                                                                                                                                                                                                                                                                             |
| Suspense, All Other           | 89                                                                                                                                                                                                                                                                                           | Local Definition                                                                                                                                                                                                                                                                                                                                                                                                                                                                                                                                                                                   |
| TE/GE –ESP                    | 90                                                                                                                                                                                                                                                                                           | Closed (computer generated with an                                                                                                                                                                                                                                                                                                                                                                                                                                                                                                                                                                 |
|                               |                                                                                                                                                                                                                                                                                              | AIMS Disposal Code)                                                                                                                                                                                                                                                                                                                                                                                                                                                                                                                                                                                |
| Reserved                      |                                                                                                                                                                                                                                                                                              |                                                                                                                                                                                                                                                                                                                                                                                                                                                                                                                                                                                                    |
|                               | Selected, not assigned  Assigned, No Taxpayer Contact Assigned — Taxpayer contact Returned From Review FRAUD  Accepted by CID Review Joint Committee 30-Day letter 90-Day letter Transferred to Counsel Suspense, Issue Suspense, (Fraud) Suspense, TEFRA-PCS Suspense, All Other TE/GE -ESP | Transferred in       54         Selected, not assigned       54         Assigned, No Taxpayer Contact       55         Assigned — Taxpayer contact       56         Returned From Review       58         FRAUD       60         Accepted by CID       80         Review       81         Joint Committee       82         30-Day letter       83         90-Day letter       84         Transferred to Counsel       85         Suspense, Issue       86         Suspense, (Fraud)       87         Suspense, TEFRA-PCS       88         Suspense, All Other       89         TE/GE -ESP       90 |