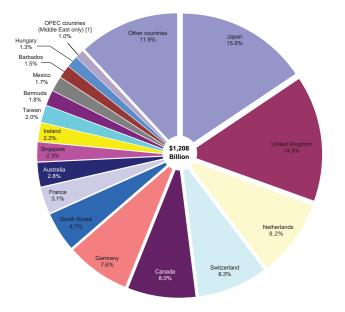

#### **Transactions with Whom?**

Over 63 percent of the total value of nonloan transactions comes from related persons in just six countries. In descending order of total nonloan transaction value, the six countries are: Japan, the United Kingdom, the Netherlands, Canada, Switzerland, and Germany. The two countries contributing the largest portions, Japan (15.6 percent) and the United Kingdom (14.9 percent), combine to account for nearly one-third of the total value.

There were 17 countries (including OPEC countries in the Middle East only) for Tax Year 2010 whose percentage contribution to total transactions was at least 1 percent (Figure D). (See Table 3 for a breakdown of transactions by industry and country of related party.) For Japan, over 64 percent of the value of total transactions comes from the wholesale trade industry.

#### **Figure D**

Transactions Between Foreign-Owned Domestic Corporations with Total Receipts of \$500 Million or More and Related Foreign Persons: Percentage of Total Nonloan Transactions by Country of Selected Related Foreign Persons, Tax Year 2010

[1] Iran, Iraq, Kuwait, Qatar, Saudi Arabia, and the United Arab Emirates. NOTE: Percentages do not add up to 100 percent due to rounding. SOURCE: IRS, Statistics of Income Division, Transactions Between Large Foreign-Owned Domestic Corporations and Related Foreign Persons, November 2016.