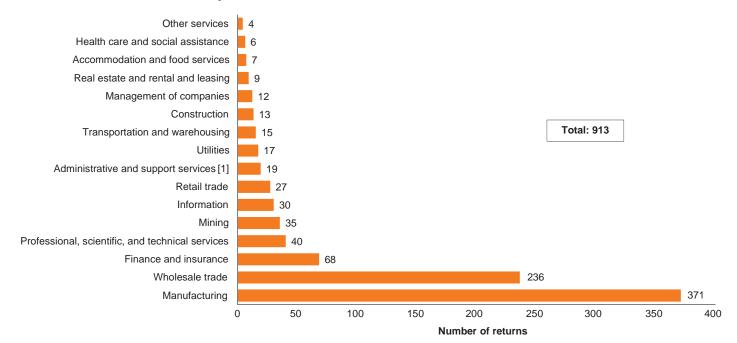

#### **Transactions by Industrial Sector**

As in prior studies, nearly three-fourths of the foreign-owned domestic corporations with reportable transactions in this study can be classified in three industrial sectors: manufacturing (40.6 percent); wholesale trade (25.8 percent); and finance and insurance (7.4 percent). This same group accounts for 74.3 percent of the related foreign persons and 88.9 percent of all nonloan transactions. (See Figure C for the number of returns by industry.)

The wholesale trade and finance and insurance sectors each saw small increases in both number of related foreign persons and total nonloan transactions from 2008 to 2010, while the manufacturing sector saw a small decrease in each. The manufacturing (37.3 percent), wholesale trade (32.6 percent), and finance and insurance (18.9 percent) sectors account for the largest shares of total nonloan transactions, but no other sector accounts for even 3 percent of the total. (See Table 1 for statistics by industrial sector of foreign-owned domestic corporations.) It is important to note that the number of related foreign persons is not necessarily the same as the number of transactions. A related foreign person may have had multiple transactions with a foreign-owned domestic corporation during an accounting period included in this study. However, the number of transactions was not available for this study.

### Foreign-Owned Domestic Corporations with Total Receipts of \$500 Million or More and with Form 5472: Number of Returns, by NAICS Industrial Sector of Domestic Corporation, Tax Year 2010

[1] "Administrative and support and waste management and remediation services."

NOTE: NAICS is the abbreviation for the North American Industry Classification System. Not shown to avoid disclosure of information about specific corporations are the NAICS industrial sectors "Agriculture, Forestry, Fishing, and Hunting," "Arts, Entertainment, and Recreation," and "Educational Services."