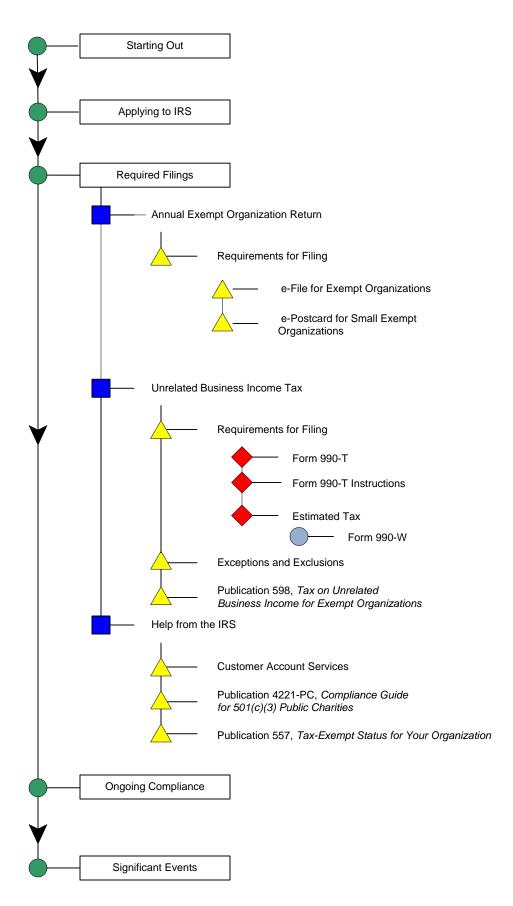

### Life Cycle of a Public Charity

|                   | - Starting Out      |                                                                                        |
|-------------------|---------------------|----------------------------------------------------------------------------------------|
| ¥                 |                     |                                                                                        |
| • <u> </u>        | Applying to IRS     |                                                                                        |
| ▼                 |                     |                                                                                        |
| <b>—</b>          | - Required Filings  |                                                                                        |
| ¥                 |                     |                                                                                        |
| <b>—</b>          | Ongoing Compliance  |                                                                                        |
|                   | Jeopardizing E      | Exemption                                                                              |
|                   | <u> </u>            | Inurement/Private Benefit                                                              |
|                   |                     | Intermediate Sanctions                                                                 |
|                   |                     | Lobbying/Political Activity                                                            |
|                   |                     | Not Filing Required Annual Return or Notice                                            |
|                   | Employment Taxes    |                                                                                        |
|                   |                     | Requirement to Pay                                                                     |
|                   |                     | Exceptions and Exclusions                                                              |
|                   |                     | Worker Classification                                                                  |
|                   |                     | Employment Tax Forms                                                                   |
|                   |                     | Employment Tax Publications                                                            |
|                   | Substantiation      | and Disclosure                                                                         |
| ľ                 |                     | Charitable Contributions                                                               |
|                   |                     | Charitable Contributions Substantiation and Disclosure Requirements (Publication 1771) |
|                   |                     | Written Acknowledgements                                                               |
|                   |                     | Quid Pro Quo Contributions                                                             |
|                   |                     | Charity Auctions                                                                       |
|                   |                     | Noncash Contributions                                                                  |
|                   |                     | Donor (Form 8283)                                                                      |
|                   |                     | Charity (Form 8282)                                                                    |
|                   |                     | Publication 561, Determining the Value of<br>Donated Property                          |
|                   | Public Disclos      | ure Requirements                                                                       |
|                   | Retirement Pla      | an Compliance                                                                          |
|                   | Help From the       | IRS                                                                                    |
|                   |                     | Customer Account Services                                                              |
|                   | <u> </u>            | Compliance Guide (Publication 4221-PC)                                                 |
|                   |                     | Tax-Exempt Status for Your Organization (Publication 557)                              |
|                   | Significant Events  |                                                                                        |
| Updated: March 22 | 2 <del>, 2013</del> |                                                                                        |