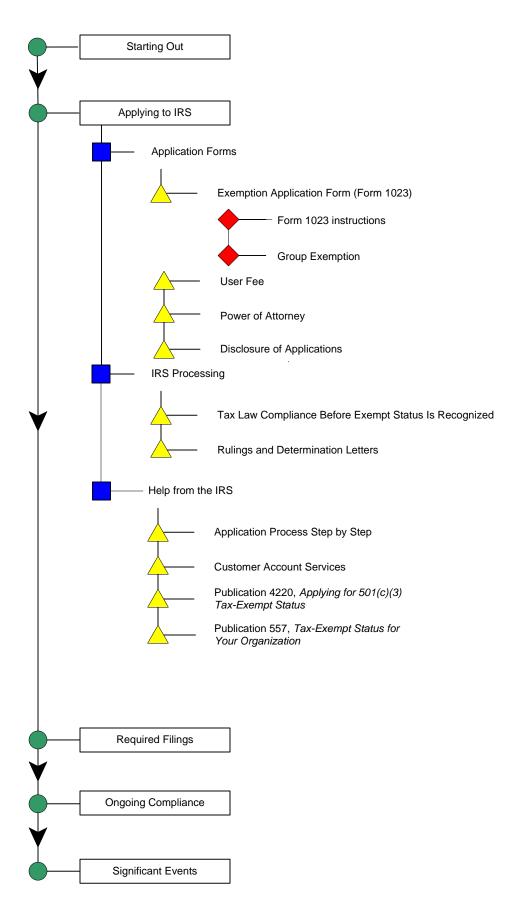

### Life Cycle of a Public Charity

|                   | - Starting Out      |                                                                                        |
|-------------------|---------------------|----------------------------------------------------------------------------------------|
| ¥                 |                     |                                                                                        |
| • <u> </u>        | Applying to IRS     |                                                                                        |
| ▼                 |                     |                                                                                        |
| <b>—</b>          | - Required Filings  |                                                                                        |
| ¥                 |                     |                                                                                        |
| <b>—</b>          | Ongoing Compliance  |                                                                                        |
|                   | Jeopardizing E      | Exemption                                                                              |
|                   | <u> </u>            | Inurement/Private Benefit                                                              |
|                   |                     | Intermediate Sanctions                                                                 |
|                   |                     | Lobbying/Political Activity                                                            |
|                   |                     | Not Filing Required Annual Return or Notice                                            |
|                   | Employment Taxes    |                                                                                        |
|                   |                     | Requirement to Pay                                                                     |
|                   |                     | Exceptions and Exclusions                                                              |
|                   |                     | Worker Classification                                                                  |
|                   |                     | Employment Tax Forms                                                                   |
|                   |                     | Employment Tax Publications                                                            |
|                   | Substantiation      | and Disclosure                                                                         |
| ľ                 |                     | Charitable Contributions                                                               |
|                   |                     | Charitable Contributions Substantiation and Disclosure Requirements (Publication 1771) |
|                   |                     | Written Acknowledgements                                                               |
|                   |                     | Quid Pro Quo Contributions                                                             |
|                   |                     | Charity Auctions                                                                       |
|                   |                     | Noncash Contributions                                                                  |
|                   |                     | Donor (Form 8283)                                                                      |
|                   |                     | Charity (Form 8282)                                                                    |
|                   |                     | Publication 561, Determining the Value of<br>Donated Property                          |
|                   | Public Disclos      | ure Requirements                                                                       |
|                   | Retirement Pla      | an Compliance                                                                          |
|                   | Help From the       | IRS                                                                                    |
|                   |                     | Customer Account Services                                                              |
|                   | <u> </u>            | Compliance Guide (Publication 4221-PC)                                                 |
|                   |                     | Tax-Exempt Status for Your Organization (Publication 557)                              |
|                   | Significant Events  |                                                                                        |
| Updated: March 22 | 2 <del>, 2013</del> |                                                                                        |