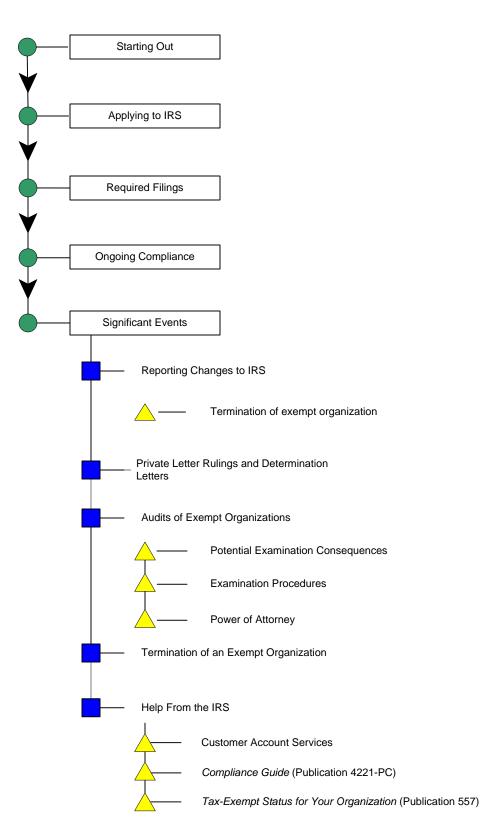

### Life Cycle of a Public Charity

|                   | - Starting Out      |                                                                                        |
|-------------------|---------------------|----------------------------------------------------------------------------------------|
| ¥                 |                     |                                                                                        |
| • <u> </u>        | Applying to IRS     |                                                                                        |
| ▼                 |                     |                                                                                        |
| <b>—</b>          | - Required Filings  |                                                                                        |
| ¥                 |                     |                                                                                        |
| <b>—</b>          | Ongoing Compliance  |                                                                                        |
|                   | Jeopardizing E      | Exemption                                                                              |
|                   | <u> </u>            | Inurement/Private Benefit                                                              |
|                   |                     | Intermediate Sanctions                                                                 |
|                   |                     | Lobbying/Political Activity                                                            |
|                   |                     | Not Filing Required Annual Return or Notice                                            |
|                   | Employment Taxes    |                                                                                        |
|                   |                     | Requirement to Pay                                                                     |
|                   |                     | Exceptions and Exclusions                                                              |
|                   |                     | Worker Classification                                                                  |
|                   |                     | Employment Tax Forms                                                                   |
|                   |                     | Employment Tax Publications                                                            |
|                   | Substantiation      | and Disclosure                                                                         |
| ľ                 |                     | Charitable Contributions                                                               |
|                   |                     | Charitable Contributions Substantiation and Disclosure Requirements (Publication 1771) |
|                   |                     | Written Acknowledgements                                                               |
|                   |                     | Quid Pro Quo Contributions                                                             |
|                   |                     | Charity Auctions                                                                       |
|                   |                     | Noncash Contributions                                                                  |
|                   |                     | Donor (Form 8283)                                                                      |
|                   |                     | Charity (Form 8282)                                                                    |
|                   |                     | Publication 561, Determining the Value of<br>Donated Property                          |
|                   | Public Disclos      | ure Requirements                                                                       |
|                   | Retirement Pla      | an Compliance                                                                          |
|                   | Help From the       | IRS                                                                                    |
|                   |                     | Customer Account Services                                                              |
|                   | <u> </u>            | Compliance Guide (Publication 4221-PC)                                                 |
|                   |                     | Tax-Exempt Status for Your Organization (Publication 557)                              |
|                   | Significant Events  |                                                                                        |
| Updated: March 22 | 2 <del>, 2013</del> |                                                                                        |