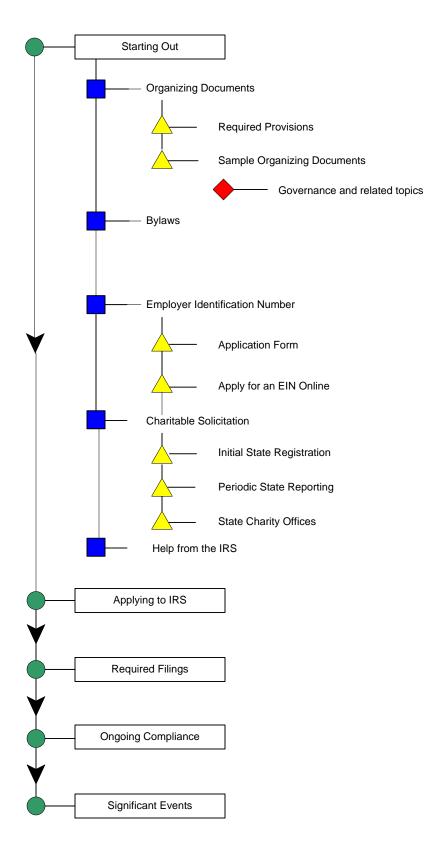

### Life Cycle of a Public Charity

|                   | - Starting Out      |                                                                                        |
|-------------------|---------------------|----------------------------------------------------------------------------------------|
| ¥                 |                     |                                                                                        |
| • <u> </u>        | Applying to IRS     |                                                                                        |
| ▼                 |                     |                                                                                        |
| <b>—</b>          | - Required Filings  |                                                                                        |
| ¥                 |                     |                                                                                        |
| <b>—</b>          | Ongoing Compliance  |                                                                                        |
|                   | Jeopardizing E      | Exemption                                                                              |
|                   | <u> </u>            | Inurement/Private Benefit                                                              |
|                   |                     | Intermediate Sanctions                                                                 |
|                   |                     | Lobbying/Political Activity                                                            |
|                   |                     | Not Filing Required Annual Return or Notice                                            |
|                   | Employment Taxes    |                                                                                        |
|                   |                     | Requirement to Pay                                                                     |
|                   |                     | Exceptions and Exclusions                                                              |
|                   |                     | Worker Classification                                                                  |
|                   |                     | Employment Tax Forms                                                                   |
|                   |                     | Employment Tax Publications                                                            |
|                   | Substantiation      | and Disclosure                                                                         |
| ľ                 |                     | Charitable Contributions                                                               |
|                   |                     | Charitable Contributions Substantiation and Disclosure Requirements (Publication 1771) |
|                   |                     | Written Acknowledgements                                                               |
|                   |                     | Quid Pro Quo Contributions                                                             |
|                   |                     | Charity Auctions                                                                       |
|                   |                     | Noncash Contributions                                                                  |
|                   |                     | Donor (Form 8283)                                                                      |
|                   |                     | Charity (Form 8282)                                                                    |
|                   |                     | Publication 561, Determining the Value of<br>Donated Property                          |
|                   | Public Disclos      | ure Requirements                                                                       |
|                   | Retirement Pla      | an Compliance                                                                          |
|                   | Help From the       | IRS                                                                                    |
|                   |                     | Customer Account Services                                                              |
|                   | <u> </u>            | Compliance Guide (Publication 4221-PC)                                                 |
|                   |                     | Tax-Exempt Status for Your Organization (Publication 557)                              |
|                   | Significant Events  |                                                                                        |
| Updated: March 22 | 2 <del>, 2013</del> |                                                                                        |